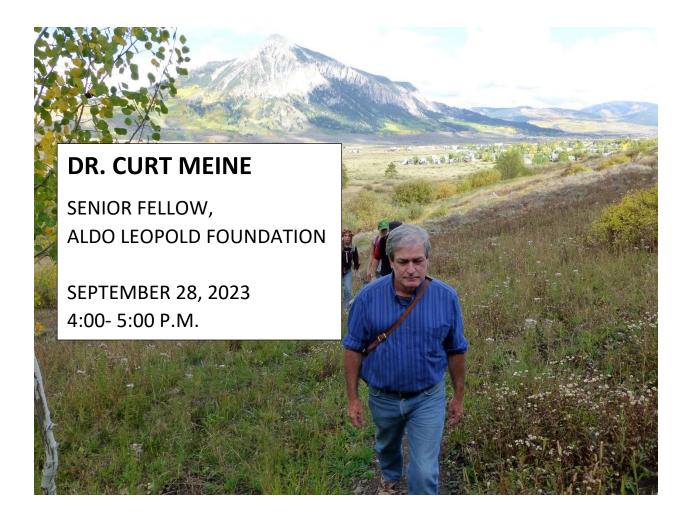

## "Caring for the Land, the Future, and Each Other"

<u>Webinar Description</u>: Aldo Leopold defined land as "a community to which we belong." The land ethic that he proposed called for us to regard land with "love and respect," and to be caretakers of land on behalf of all its members, human and non-human, and future generations. As land stewards, there has never been a more important time to be acting with a land ethic—an ethic of care—in mind, and to contribute to the further development of that ethic.

This webinar is sponsored by the Friends of White's Woods from 4 to 5 p.m., Thursday, September 28, 2023. A question-and-answer period will follow the presentation. **To attend, send an email to info@friendsofwhiteswoods** 